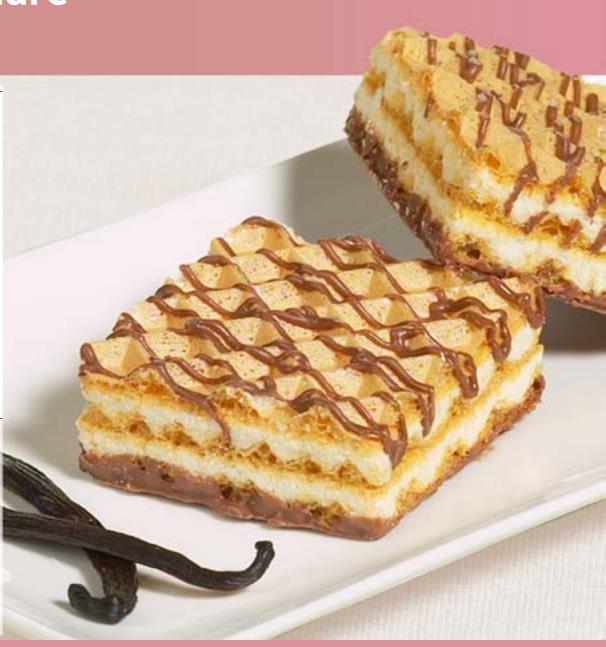

on                                                | 0%               |
|                                                     |                  |
| * Percent Daily Values are based on a 2,000 calorie | alet. Your daily |

values may be higher or lower depending on your calorie needs Ingredients: Protein blend (milk protein isolate, hydrolyzed gelatin, whey protein isolate, pea protein isolate), wheat flour, fractionated palm and palm kernel oil, sugar, fructose, milk ingredients (skim milk powder, whole milk powder, butter fat), cocoa butter, unsweetened chocolate, soy lecithin, soy flour, sunflower oil, water, natural and artificial flavors, salt, sodium bicarbonate, sucralose (non-nutritive sweetener), corn flour. Manufactured in a facility that processes tree nuts BRW510 - PD000309V02



Fluffy high-protein filling sandwiched between light and crispy wafers – Proti-Squares® are tasty<sup>2</sup>! Our richest offerings, these delicious treats are more than just a sweet indulgence; they are packed full of protein that will keep you feeling full and satisfied long after your coffee break is over. EXCELLENT SOURCE OF PROTEIN OTHER AVAILABLE FLAVORS: chocolate, mocha CASE PACK OUT: 40 display boxes per case and 5 packets per display box SHELF LIFE: 12 months

Proti-Square® is a Registered Trademark of Bariatrix Nutrition Inc., Lachine, QC, Canada H8T 1B7.

## **Proti-Square**<sup>®</sup> dark chocolate wafers

#### **Nutrition Facts** Serving Size 2 wafers (41.9g)

Servings Per Container 5

|                        | from Fat 90  |
|------------------------|--------------|
|