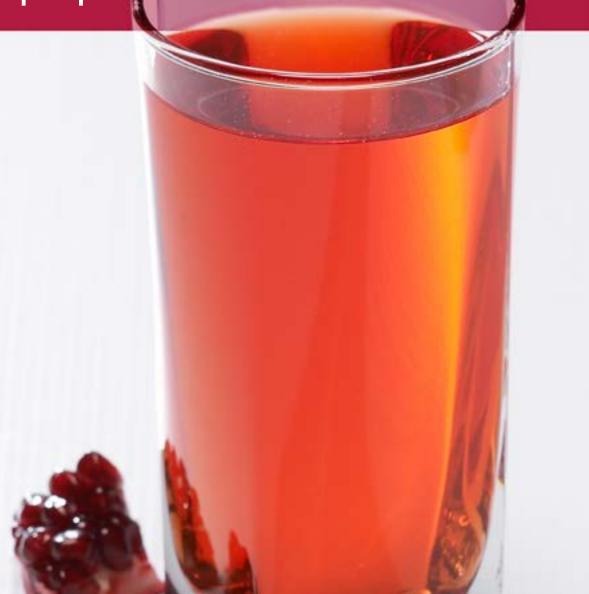

# Proti-15<sup>®</sup> pomegranate liquid protein drink concentrate

Manufactured in a facility that processes milk, egg, wheat, soy, peanuts and tree nuts.

G009

Add flavor and a protein boost to your water with our convenient new liquid protein concentrates. Available in 5 tasty fruit flavors, each handy single serving pouch adds new dimensions to plain old water and will mix easily without a spoon. CONVENIENT, EASY TO MIX LIQUID FORMULATION OTHER AVAILABLE FLAVORS: blue raspberry, grape, green tea & cranberry, mixed berry CASE PACK OUT: 36 display boxes per case and 7 packets per display box SHELF LIFE: 12 months DIRECTIONS: Empty contents of one packet into 5-10 OZ (150 - 300ml) of cold water, stir or shake and serve chilled.