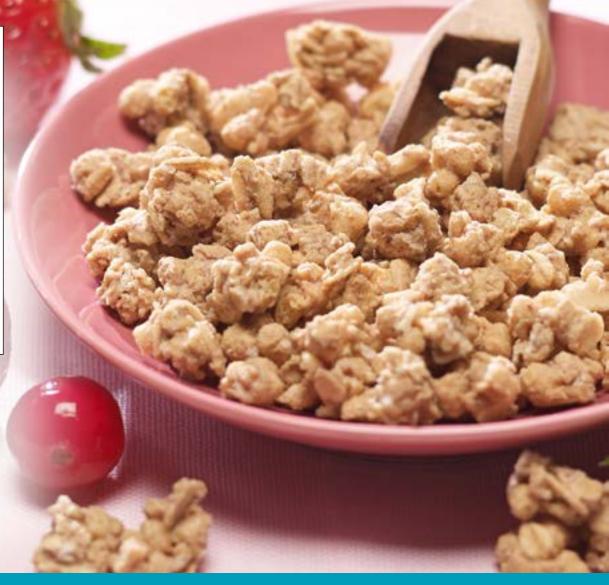

|           |
| Protein 12g                | _         |
|                            |           |
| Vitamin A                  | 0%        |
| Vitamin C                  | 0%        |
| Calcium                    | 0%        |
| Iron                       | 8%        |

\* Percent Daily Values are based on a 2,000 calorie diet. Your daily values may be higher or lower depending on your calorie needs: Ingredients: Soy protein isolate, whole grain rolled oats, sugar, brown sugar, canola oil, tapioca starch, freeze dried strawberries, freeze dried cranberries, fructooligosaccharide, natural and artificial flavors, whey protein concentrate (milk), sucralose (non-nutritive sweetener).

Manufactured in a facility that processes egg, wheat, peanuts and tree nuts. SKG365 - PD001270V01



Our granola snacks are as versatile as they are tasty and satisfying. The single serving pouches make them the perfect snack on the go, but they're just as delicious sprinkled over yogurt or served with milk as a breakfast cereal. OTHER AVAILABLE FLAVORS: chocolate & caramel, very berry CASE PACK OUT: 24 display boxes per case and 7 packets per display box SHELF LIFE: 12 months

Proti-Snax® is a Registered Trademark of Bariatrix Nutrition Inc., Lachine, QC, Canada H8T 1B7.

# **Proti-Snax**<sup>®</sup> chocolate flavored soy snacks

### **Nutrition Facts**

Serving Size: 1 packet (35 g) Servings Per Container: 7

| Servings i er Container. /                        |                     |
|---------------------------------------------------|---------------------|
| Amount/Serving