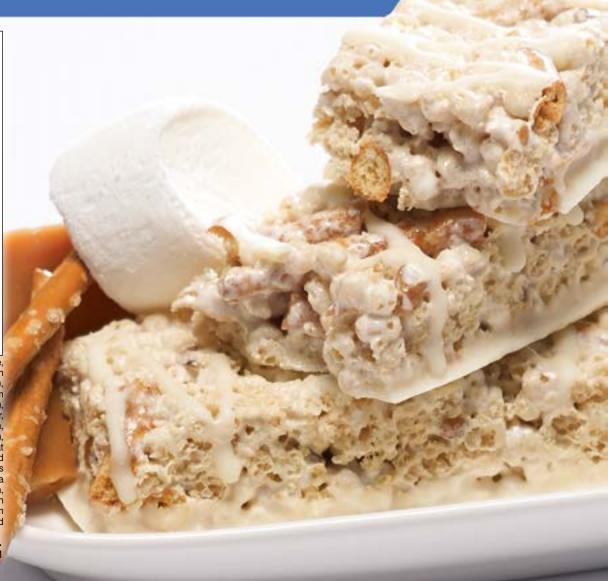

lk protein concentrate, whey protein concentrate, whey protein isolate), isomalto-oligosaccharide, vegetable oil (palm kernel oil, palm oil, shea oil, sunflower oil), tapioca starch, polydextrose, glycerin, sugar, organic invert sugar, butter, water, corn starch, soy flour, natural and artificial flavors (peanuts), sesame seeds, yogurt powder (cultured non-fat milk solids), inulin, salt, dried egg-white, roasted almonds, calcium carbonate, milk ingredients (non-fat milk, milk fat, milk), pea fiber, agar, vanilla extract, rice syrup, cocoa butter, soy lecithin, sucralose (non-nutritive sweetener), xanthan gum, monocalcium phosphate, sodium bicarbonate, tocopherols, yeast, unsweetened chocolate, lactose, sodium hydroxide.

Manufactured in a facility that processes wheat. BRF104 PD001401V01



Proti VLC bars offer the great taste and the 15g of protein that our proti bars are famous for, but with lower net carbs and no gluten! EXCELLENT SOURCE OF PROTEIN, GLUTEN-FREE, 10g NET CARBS

OTHER AVAILABLE FLAVORS: strawberry shortcake, chocolate crisp, almond coconut, peanut batter nougat, chocolate chip, zesty lemon crisp, fluffy vanilla crisp

CASE PACK OUT: 24 display boxes per case and 7 packets per display box SHELF LIFE: 13 months

## **Proti-VLC** Hot Base Mix

#### Nutrition Facts Serving Size 1 packet (31g)

| Servings Per Container 7                                                                                                            |       |                  |  |
|--------------------------------------------------------------------------------------------------------