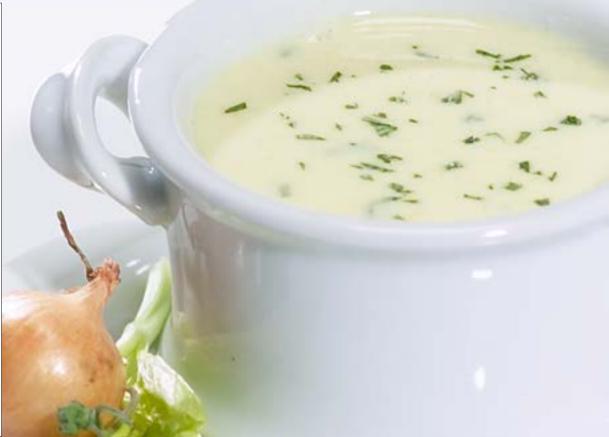

| Folate 25 %                            |
| Vitamin B12 20 %                | Biotin 25 %                            |
| Pantothenate 25 %               | Phosphorus 25 %                        |
| lodine 25 %                     | Magnesium 20 %                         |
| Zinc 30 %                       | Selenium 35 %                          |
| Copper 20 %                     | Manganese 20 %                         |
| Chromium 20 %                   | • Molybdenum 20 %                      |
| Chloride 15 %                   |                                        |
| * Percent Daily Values are base | ed on a 2,000 calorie diet. Your daily |

\* Percent Daily Values are based on a 2,000 calorie diet. Your daily values may be higher or lower depending on your calorie needs.



Ingredients: Protein blend (calcium caseinate, **milk** protein concentrate, sodium caseinate), maltodextrin, sunflower oil, mono- and diglycerides, tapioca starch, natural and artificial flavors (**eggs**), vitamins and minerals (ascorbic acid, biotin, pantothenic acid, folic acid, niacinamide, pyridoxine hydrochloride, riboflavin, thiamine, vitamin A as palmitate, cyanocobalamine, cholecalciferol, tocopheryl acetate, phytonadione, choline citrate, chromium chloride, ferrous amino acid chelate, copper gluconate, magnesium phosphate, manganese sulfate, sodium molybdate, potassium iodide, zinc oxide), hydrolyzed corn and **wheat** proteins. Contains 2 percent or less of: dehydrated vegetables (onion, leek), salt, potassium citrate, potassium chloride, yeast extract, potassium chloride, xa