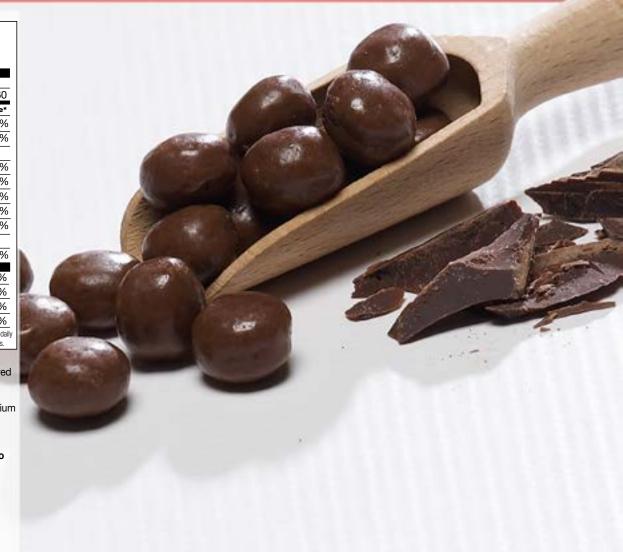

|
| Vitamin C                                         | 0%                  |
| Calcium                                           | 20%                 |
| Iron                                              | 15%                 |
| * Percent Daily Values are based on a 2,000 calor | ie diet. Your daily |

values may be higher or lower depending on your calorie needs.

Ingredients: Protein blend (**soy** protein isolate, whey protein concentrate (derived from **milk**)), rice flour, tapioca starch, cocoa (processed with alkali), modified palm kernel oil, sugar, soy lecithin, calcium carbonate, natural and artificial flavors, sucralose (non-nutritive sweetener). **May contain wheat.** 

Manufactured on equipment that also processes peanuts, tree nuts, eggs, wheat and barley. O331



Satisfy your sweet tooth and enjoy the benefits of soy with these sweet and crispy soy snacks. You'll ask yourself how anything so fun and tasty can be so good for you.

EXCELLENT SOURCE OF PROTEIN, EXCELLENT SOURCE OF CALCIUM, GOOD SOURCE OF IRON

OTHER AVAILABLE FLAVORS: peanut and caramel coated

CASE PACK OUT: 24 display boxes per case and 7 packets per display box

SHELF LIFE: 18 months

Proti-Snax® is a Registered Trademark of Bariatrix Nutrition Inc., Lachine, QC, Canada H8T 1B7.

# **Proti-Snax**<sup>®</sup> peanut & caramel coated soy snacks

### **Nutrition Facts**

Serving Size: 1 packet (35g) Servings Per Container 7

| Amount/Serving                                                                                             |           |
|------------------------------------