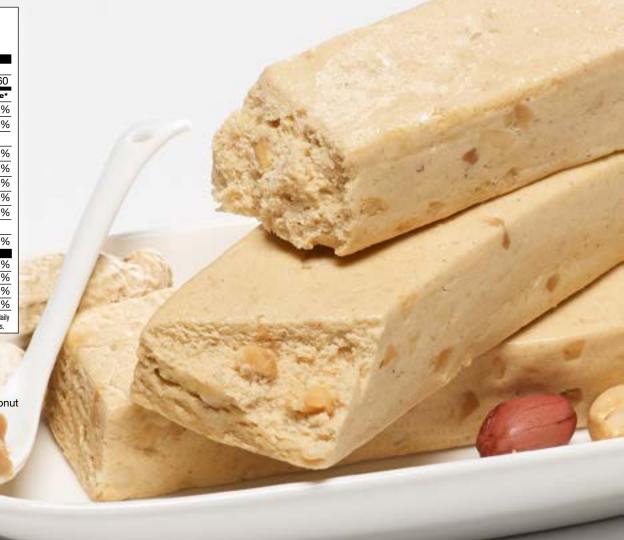

| 0%          |
| Calcium                                                                                               | 6%          |
| Iron                                                                                                  | 0%          |
| * Percent Daily Values are based on a 2,000 calori<br>values may be higher or lower depending on your |             |

Ingredients: Protein blend (whey protein isolate, milk protein isolate), isomalto-oligosaccharide, maltodextrin, peanuts, invert sugar, natural flavors, peanut oil, partially defatted peanut flour, sea salt, coconut oil, cocoa butter, sunflower lecithin, monk fruit extract, xanthan gum, canola oil, tocopherols. Contains: milk, soy, egg, peanuts and tree nuts (almonds). BRD358V01



Proti VLC bars offer the great taste and the 15g of protein that our proti bars are famous for, but with lower net carbs and no gluten! EXCELLENT SOURCE OF PROTEIN, GLUTEN-FREE, 5g NET CARBS, NO ADDED SUGAR ALCOHOLS, NO ARTIFICIAL SWEETENERS, NO ARTIFICIAL FLAVORS

OTHER AVAILABLE FLAVORS: strawberry shortcake, chocolate crisp, almond coconut, chocolate chip, zesty lemon crisp, fluffy vanilla crisp, salted toffee pretzel

CASE PACK OUT: 24 display boxes per case and 7 packets per display box

SHELF LIFE: 13 months

Some and the second second

## **Proti-VLC** chocolate chip bar

### **Nutrition Facts**

| Servings Per | Conta | ainer ' |
|--------------|-------|---------|

| Amount/Serving                                                                                         |