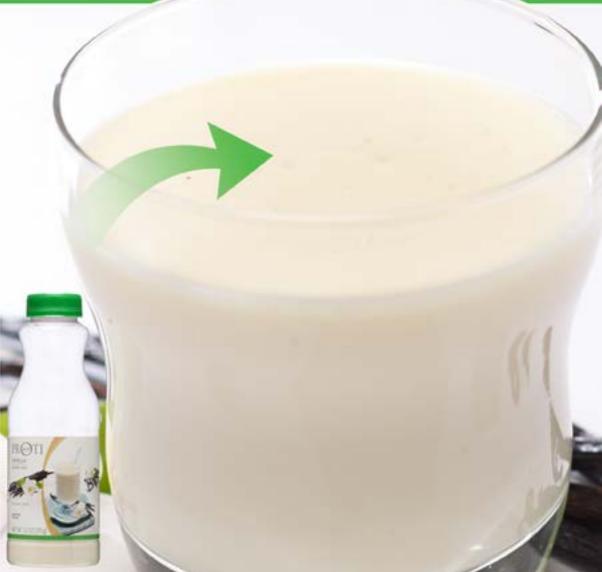

# **Proti-15**<sup>®</sup> cappuccino hot drink mix

mono-diglycerides, tocopherols, sucralose (non-nutritive sweetener). Manufactured in a facility that processes egg, sesame, peanuts and tree nuts. H321

Warm and comforting alternatives to a daily coffee habit or soothing and filling treats for blustery days, our hot drinks will satisfy your soul and your appetite. Try mixing the two for an extra special mocha indulgence! Only 90 calories of rich, creamy taste packed with 15g of pro-tein in every serving.

GOOD SOURCE OF PROTEIN

OTHER AVAILABLE FLAVORS: hot chocolate

CASE PACK OUT: 40 display boxes per case and 7 packets per display box

SHELF LIFE: 36 months

DIRECTIONS: Pour contents of one packet into a cup. Add 200ml (6-7oz) of boiling water while stirring, stir until well dissolved.