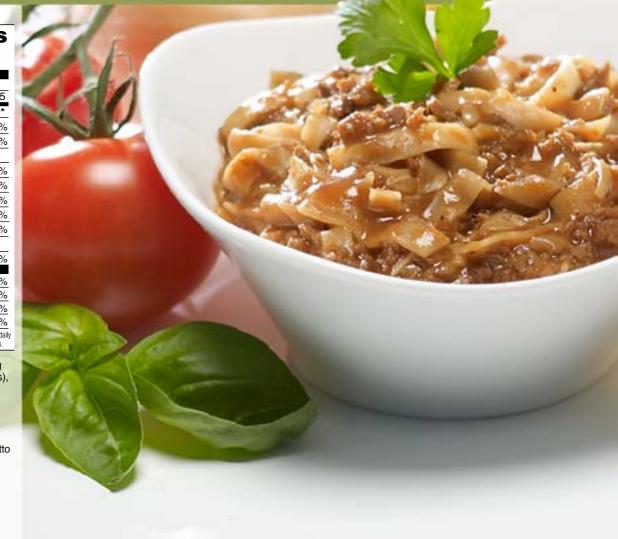

| 10%         |
| Calcium                                                                                                | 10%         |
| Iron                                                                                                   | 10%         |
| * Percent Daily Values are based on a 2,000 calorie values may be higher or lower depending on your ca |             |

Ingredients: Textured **soy** protein, egg noodles (durum flour, water, **egg** yolks), dehydrated vegetables (tomatoes, onions, mushrooms, garlic), sugar, modified corn starch, hydrolyzed vegetable proteins (**wheat**, corn and soy), sunflower oil, salt, soy fibers, spices, caramel color (**sulfites**), annatto extract, natural flavors.

May contain milk. W426



Bariatrix Quick Fix hot meal entrees offer a unique savory option. These hearty vegetarian meal mixes are so satisfying, even the most commited carnivores won't miss the meat. Easy to prepare single serving portions are the next best thing to home made!

EXCELLENT SOURCE OF PROTEIN, EXCELLENT SOURCE OF FIBER, GOOD SOURCE OF CALCIUM, GOOD SOURCE OF IRON, GOOD SOURCE OF VITAMIN A, LOW FAT, LOW CHOLESTEROL

OTHER AVAILABLE FLAVORS: vegetable chili, potato stew

CASE PACK OUT: 24 display boxes per case and 4 packets per display box

CASE FACK OUT. 24 display boxes per case and 4 packets per display box

SHELF LIFE: 36 months

DIRECTIONS: Empty the contents of 1 packet into a small saucepan, add 2/3 cup (170ml) hot or boiling water. Bring to a boil and simmer 5-10 minutes. In a microwave, emp