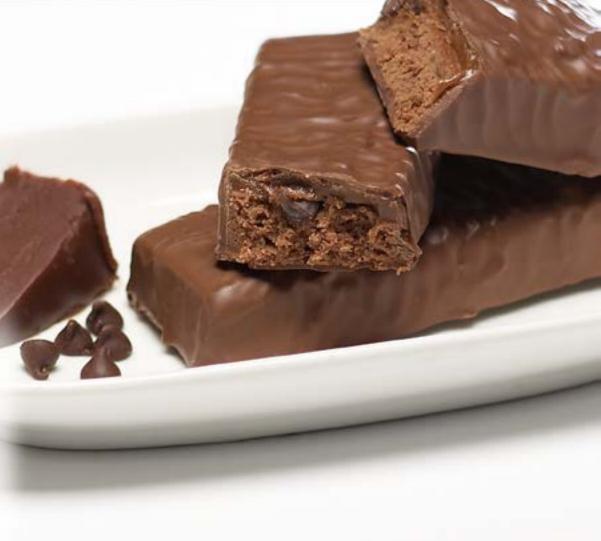

milk protein isolate, acid casein, whey protein isolate, milk protein concentrate, calcium caseinate, whey protein concentrate), maltitol syrup, vegetable oil (palm kernel oil, palm oil, shea oil, soybean oil), glycerin, hydrolyzed gelatin, sugar, water, invert sugar, sorbitol, cocoa powder (processed with alkali), fructooligosaccharide, semi-sweet chocolate chips (sugar, unsweetened chocolate, anhydrous dextrose, cocoa butter, soy lecithin), natural and artificial flavors, unsweetened chocolate, butter, soy lecithin, salt, cream (cream, milk, cellulose gel, milk solids, carrageenan, cellulose gum), sodium phosphate, mono- and diglycerides, tocopherols, sodium citrate, carrageenan. Contains: milk, soy, egg, peanuts and tree nuts (almonds). Manufactured in a facility that processes wheat.



Here's a perfect anytime snack for people on the go! Formulated to provide a balanced blend of slow and fast acting proteins, these delicious bars deliver long-lasting satisfaction. Like all Bariatrix products, Proti-Bars® top the charts in great taste and innovative nutrition.
EXCELLENT SOURCE OF PROTEIN

OTHER AVAILABLE FLAVORS: caramel delight, chocolate peanut, chocolate decadence, caramel nut, cookies & cream, nutty caramel crunch, cinnamon crunch, cocoa mint, supreme peanut, peanut butter cup, cinnamon oatmeal

CASE PACK OUT: 12 display boxes per case and 7 bars per display box

SHELF LIFE: 13 months

BLD352

Proti-Bar® is a Registered Trademark of Bariatrix Nutrition Inc., Lachine, QC, Canada H8T 1B7.

# **Proti-Bar**<sup>®</sup> peanut butter cup protein bar

#### Nutrition Facts