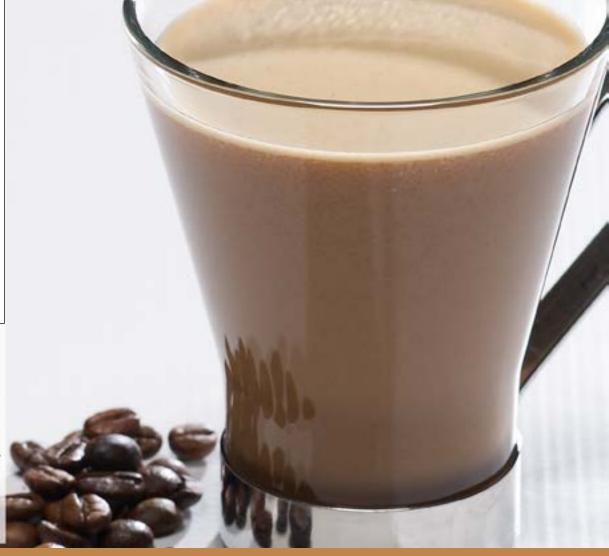

# **Proti-15**<sup>®</sup> cappuccino hot drink mix

mono-diglycerides, tocopherols, sucralose (non-nutritive sweetener). Manufactured in a facility that processes egg, sesame, peanuts and tree nuts. H321

Warm and comforting alternatives to a daily coffee habit or soothing and filling treats for blustery days, our hot drinks will satisfy your soul and your appetite. Try mixing the two for an extra special mocha indulgence! Only 90 calories of rich, creamy taste packed with 15g of pro-tein in every serving.