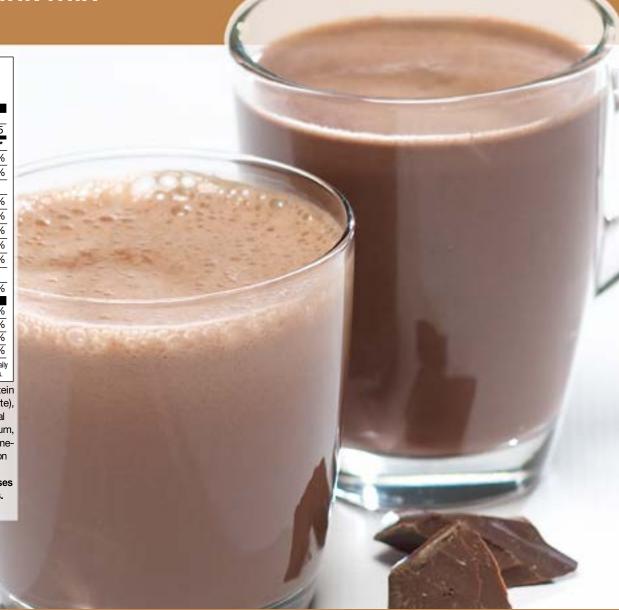

# **Proti-15**<sup>®</sup> hot chocolate drink mix

Manufactured in a facility that processes egg, sesame, peanuts and tree nuts. H063

Warm and comforting alternatives to a daily coffee habit or soothing and filling treats for blustery days, our hot drinks will satisfy your soul and your appetite. Try mixing the two for an extra special mocha indulgence! Only 90 calories of rich, creamy taste packed with 15g of protein in every serving.

#### GOOD SOURCE OF PROTEIN, EXCELLENT SOURCE OF CALCIUM

OTHER AVAILABLE FLAVORS: cappuccino

CASE PACK OUT: 40 display boxes per case and 7 packets per display box

#### SHELF LIFE: 36 months

DIRECTIONS: Pour contents of one packet into a cup. Add 200ml (6-7oz) of boiling water while stirring, stir until well dissolved.

Proti-15® is a Registered Trademark of Bariatrix Nutrition Inc., Lachine, QC, Canada H8T 1B7.