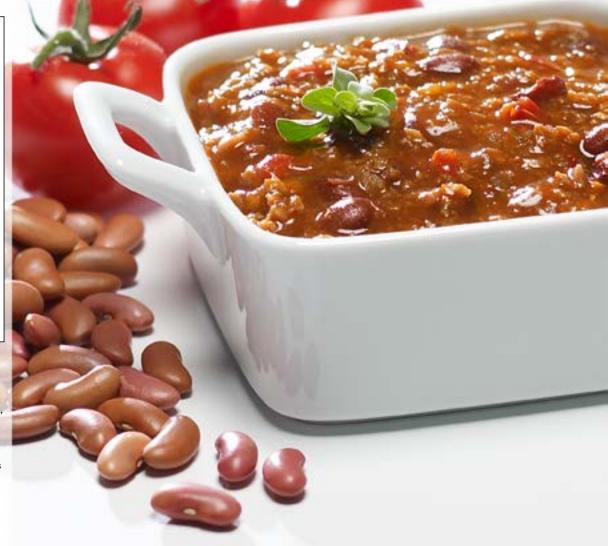

| 8%         |
| Calcium                                                                                            | 6%         |
| Iron                                                                                               | 10%        |
| * Percent Daily Values are based on a 2,000 calori values may be higher or lower depending on your |            |

Ingredients: Textured **soy** protein, dehydrated vegetables (red beans, tomatoes, onions, red bell peppers and garlic), modified corn starch, hydrolyzed vegetable proteins (**wheat**, soy and corn), sunflower oil, sugar, spices, guar gum, citric acid, silicon dioxide, salt, autolyzed yeast extract, caramel color (**sulfites**).

Manufactured in a facility that processes egg, soy, sesame and tree nuts.



Bariatrix Quick Fix hot meal entrees offer a unique savory option. These hearty vegetarian meal mixes are so satisfying, even the most commited carnivores won't miss the meat. Easy to prepare single serving portions are the next best thing to home made!
EXCELLENT SOURCE OF PROTEIN, EXCELLENT SOURCE OF CALCIUM, GOOD SOURCE OF FIBER , GOOD SOURCE OF IRON, LOW FAT OTHER AVAILABLE FLAVORS: vegetable spaghetti bolognese, potato stew
CASE PACK OUT: 24 display boxes per case and 4 packets per display box
SHELF LIFE: 36 months
DIRECTIONS: Empty the contents of 1 packet into a small saucepan, add 2/3 cup (170ml) hot or boiling water. Bring to a boil and simmer 5-10 minutes. In a microwave, empty contents of one packet into a microwave safe dish, add 2/3 cup (170ml) boiling water and microwave on