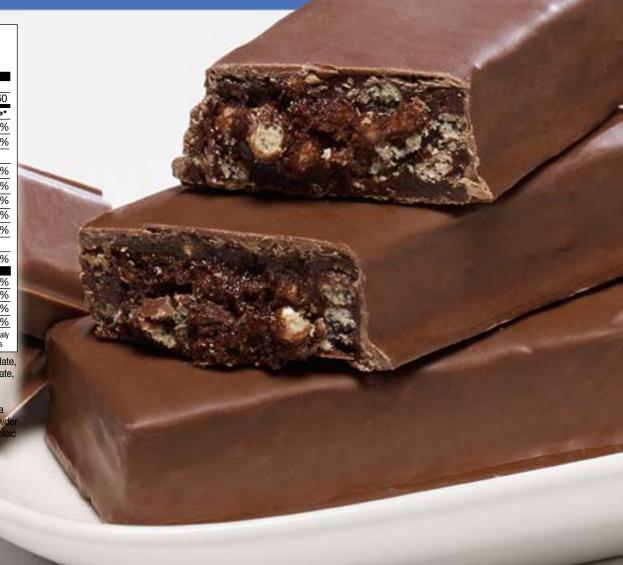

| 0%          |
| * Percent Daily Values are based on a 2,000 calorie<br>values may be higher or lower depending on your of |             |

Ingredients: Protein blend (soy protein isolate, whey protein isolate, milk protein concentrate, acid casein, whey protein concentrate), polydextrose, isomalto-oligosaccharide, vegetable oil (palm kernel oil, palm oil, shea oil), hydrolyzed gelatin, glycerin, cocoa powder (processed with alkali), cocoa butter, high oleic sunflower oil, tapioca starch, soy lecithin, natural and artificial flavors, salt, calcium carbonate, monoglycerides, sucralose & acesulfame-potassium (non-nutritive sweeteners). Contains: milk, soy, egg, peanuts and tree nuts (almonds). BRD338V01



Proti VLC bars offer the great taste and the 15g of protein that our proti bars are famous for, but with lower net carbs and no gluten! EXCELLENT SOURCE OF PROTEIN, GLUTEN-FREE, 5g NET CARBS

OTHER AVAILABLE FLAVORS: strawberry shortcake, almond coconut, peanut batter nougat, chocolate chip, zesty lemon crisp, fluffy vanilla crisp, salted toffee pretzel

CASE PACK OUT: 24 display boxes per case and 7 packets per display box

SHELF LIFE: 15 months

### Proti-VLC almond coconut bar

### **Nutrition Facts**

| Serving Size | i Dai | (49 <b>y</b> ) |
|--------------|-------|----------------|
| Servings Per | Cont  | ainer 7        |

| een miger en een aantei r                                                                             |             |
|---------------------------------------