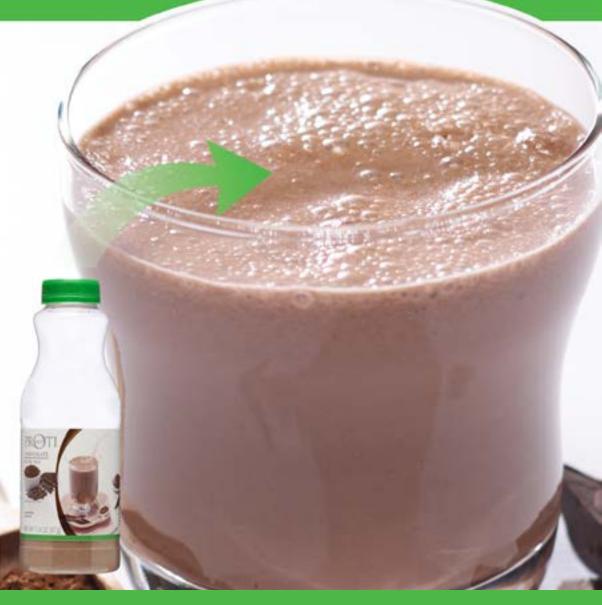

# **Proti-15**<sup>®</sup> hot chocolate drink mix

Manufactured in a facility that processes egg, sesame, peanuts and tree nuts. H063

Warm and comforting alternatives to a daily coffee habit or soothing and filling treats for blustery days, our hot drinks will satisfy your soul and your appetite. Try mixing the two for an extra special mocha indulgence! Only 90 calories of rich, creamy taste packed with 15g of protein in every serving.

#### SHELF LIFE: 36 months

DIRECTIONS: Pour contents of one packet into a cup. Add 200ml (6-7oz) of boiling water while stirring, stir until well dissolved.

Proti-15® is a Registered Trademark of Bariatrix Nutrition Inc., Lachine, QC, Canada H8T 1B7.