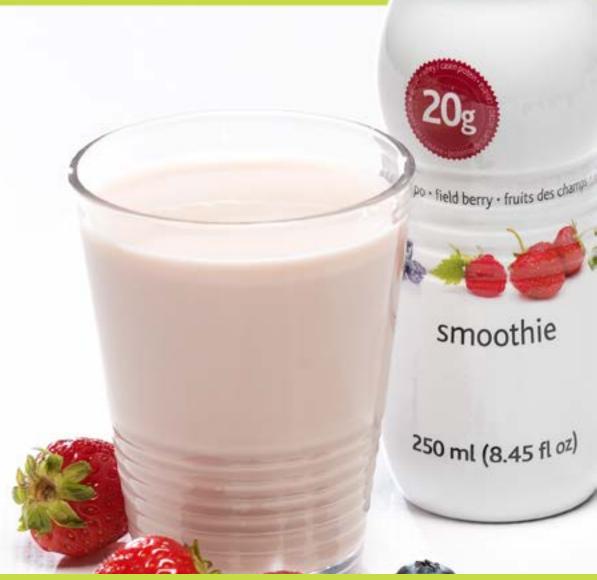

Manufactured in a facility that processes egg, wheat, sesame and tree nuts DKP429

You won't want to wait until summer's heat to enjoy our delicious range of Proti-15® cold drinks. Available in a rainbow of fruit flavors, all have 15 grams of protein per serving and are guaranteed to refresh! GOOD SOURCE OF PROTEIN, LOW FAT, LOW CHOLESTEROL OTHER AVAILABLE FLAVORS: grapefruit, strawberry kiwi, orange, berry blast, peach mango, cranberry grape, pink lemonade CASE PACK OUT: 40 display boxes per case and 7 packets per display box SHELF LIFE: 36 months DIRECTIONS: Empty contents of one pouch into a large glass. Add 6-8 fl. oz (180 to 240 ml) of cold water and stir until well dissolved.