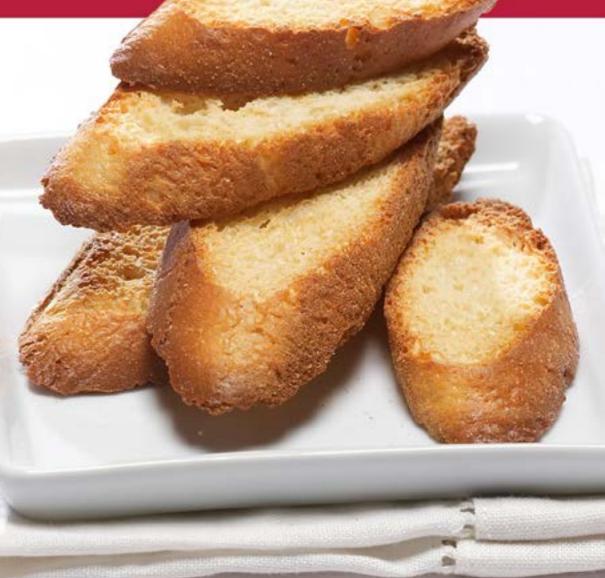

|
|                                                          |                |
| Vitamin C                                                | 0%             |
| Calcium                                                  | 0%             |
| Iron                                                     | 2%             |
| * Percent Daily Values are based on a 2.000 calo         | rie diet. Your |

daily values may be higher or lower depending on your calorie Ingredients: Protein blend (**wheat** protein isolate, whey protein isolate [**milk**]), water, wheat flour, polydextrose, inulin, **egg**-white powder, yeast, wheat gluten, sunflower oil, diacetyl tartaric acid esters of mono-

diglycerides (DATEM), dextrose, natural and artificial flavors, dipotassium phosphate, **soy** lecithin, salt.



Developed and baked in partnership with master bakers in the South of France, our mini rusk bread is made using only the finest flours and traditional French methods, but with all the benefits of additional high-quality protein. Makes the perfect accompaniment to a Proti-Meal® quick fix meal or a Proti-15® soup! GOOD SOURCE OF PROTEIN, EXCELLENT SOURCE OF FIBER, LOW FAT, LOW CHOLESTEROL CASE PACK OUT: 12 display boxes per case and 3 packets per display box SHELF LIFE: 12 months

Proti-Snax® is a Registered Trademark of Bariatrix Nutrition Inc., Lachine, QC, Canada H8T 1B7.

# **Proti Meal**<sup>®</sup> vegetable chili quick fix meal mix

### **Nutrition Facts**

Serving Size 1 packet (33 g) Servings Per Container 4

| Servings Per Container 4