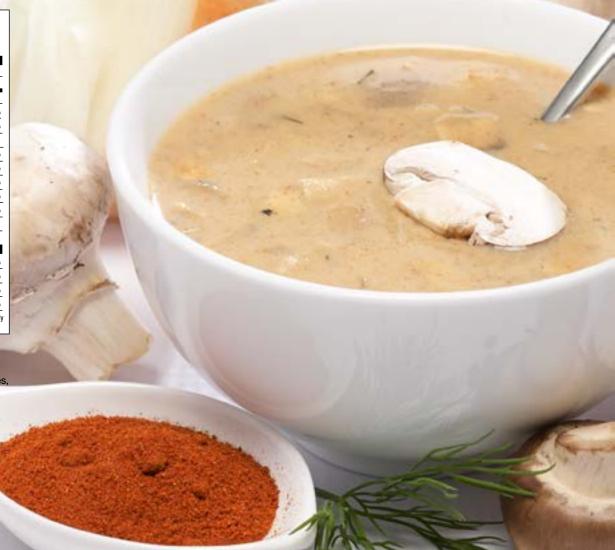

Vitamin C                                                                          | 0 %            |
| Calcium                                                                            | 8 %            |
| Iron                                                                               | 0 %            |
| * Percent Daily Values are based on a 2,<br>values may be higher or lower dependir |                |

Ingredients: Dehydrated vegetables (mushroom, onion, garlic), Hungarian paprika, mushroom juice powder, salt, medium chain triglycerides, yeast extract, spices, natural flavors, tricalcium phosphate, glucose syrup, sodium caseinate (milk), caramel color, mono and diglycerides, tocopherols. Manufactured in a facility that processes soy, egg, wheat, peanuts and tree nuts. SPI102V01



Blend this delicious Flavor Pack with our Hot Base Mix for a hot and satisfying bowl of soup. GLUTEN-FREE, CONTAINS 1 SERVING OF VEGETABLES IN EVERY BOWL OTHER AVAILABLE FLAVORS: country chicken and vegetable, farmhouse cheddar and broccoli, Thai tomato CASE PACK OUT: 12 display boxes per case and 7 packets per display box SHELF LIFE: 24 months

# **Proti-VLC Country Chicken & Vegetable Soup Flavor Pack**

# Nutrition Facts Serving Size 1 packet (13 g) Servings Per Container 7

| -                                                        |          |                |
|----------------------------------------------------------|----------|----------------|
| Amount/Serving                                           |          |                |
| Calories 40