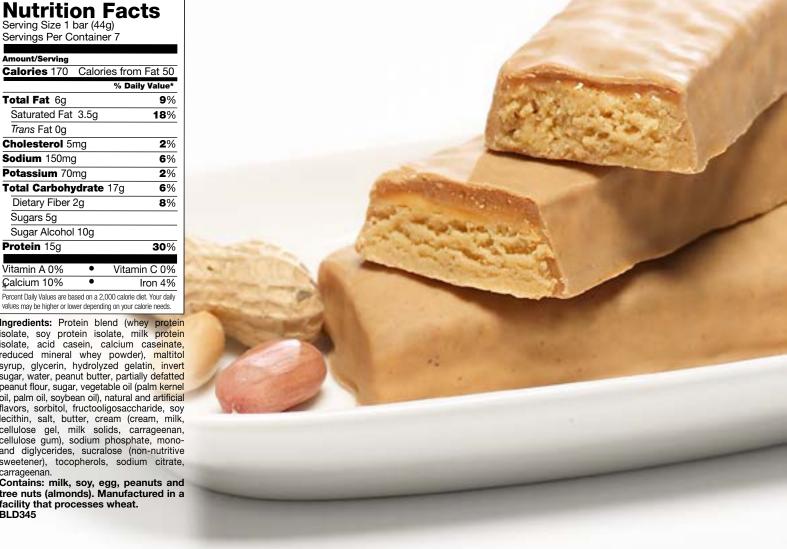

Values are based on a 2,000 c | alorie diet. Your daily |

Ingredients: Protein blend (whey protein isolate, soy protein isolate, milk protein isolate, acid casein, calcium caseinate, reduced mineral whey powder), maltitol syrup, glycerin, hydrolyzed gelatin, invert sugar, water, peanut butter, partially defatted peanut flour, sugar, vegetable oil (palm kernel oil, palm oil, soybean oil), natural and artificial flavors, sorbitol, fructooligosaccharide, soy lecithin, salt, butter, cream (cream, milk, cellulose gel, milk solids, carrageenan, cellulose gum), sodium phosphate, mono-and diglycerides, sucralose (non-nutritive sweetener), tocopherols, sodium citrate, carrageenan.

Contains: milk, soy, egg, peanuts and tree nuts (almonds). Manufactured in a facility that processes wheat. BLD345



Here's a perfect anytime snack for people on the go! Formulated to provide a balanced blend of slow and fast acting proteins, these delicious bars deliver long-lasting satisfaction. Like all Bariatrix products, Proti-Bars® top the charts in great taste and innovative nutrition.

EXCELLENT SOURCE OF PROTEIN

OTHER AVAILABLE FLAVORS: caramel delight, chocolate peanut, chocolate decadence, caramel nut, cookies & cream, nutty caramel crunch, cinnamon crunch, cocoa mint, triple chocolate, peanut butter cup, cinnamon oatmeal

CASE PACK OUT: 12 display boxes per case and 7 bars per display box

SHELF LIFE: 13 months

Proti-Bar® is a Registered Trademark of Bariatrix Nutrition Inc., Lachine, QC, Canada H8T 1B7.

## **Proti-Bar**<sup>®</sup> triple chocolate protein bar

#### Nutrition Facts Serv