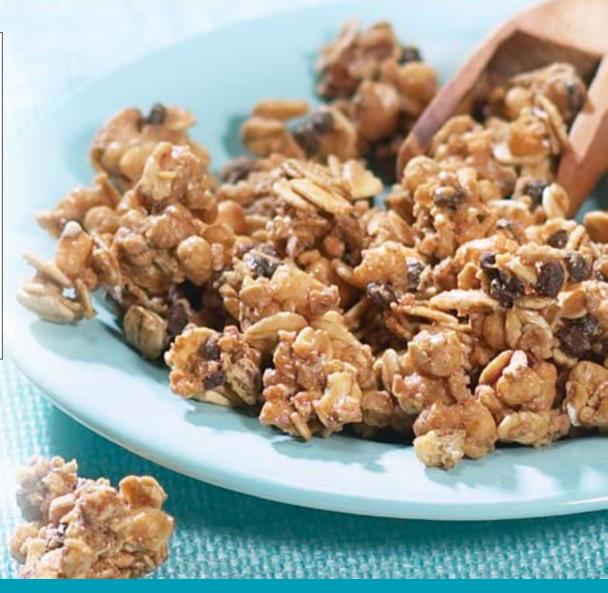

| 2%        |
| Iron                                                                                                   | 10%       |
| * Percent Daily Values are based on a 2,000 calorie<br>values may be higher or lower depending on your |           |

Ingredients: whole grain rolled oats, soy protein isolate, wheat flour, sugar, wheat gluten, soybean oil, pecans, natural and artificial flavors, cocoa (processed with alkali), fructooligosaccharide, palm oil, molasses, whey protein concentrate (derived from milk), chocolate liquor, sucralose (non-nutritive sweetener), soy lecithin, sodium bicarbonate, salt, niacin, reduced iron, thiamine mononitrate, riboflavin, folic acid. May contain traces of egg and sulphites. O364



Our granola snacks are as versatile as they are tasty and satisfying. The single serving pouches make them the perfect snack on the go, but they're just as delicious sprinkled over yogurt or served with milk as a breakfast cereal. OTHER AVAILABLE FLAVORS: chocolate & caramel, very berry CASE PACK OUT: 24 display boxes per case and 7 packets per display box SHELF LIFE: 12 months

Proti-Snax® is a Registered Trademark of Bariatrix Nutrition Inc., Lachine, QC, Canada H8T 1B7.

# **Proti-Snax**<sup>®</sup> very berry granola

### **Nutrition Facts**

Serving Size 1 packet (30 g) Servings Per Container 7

| -                          |           |
|----------------------------|-----------|
| Amount/Serving             |           |
| Calories 120 Calories from | n Fat 25  |
| % Dai