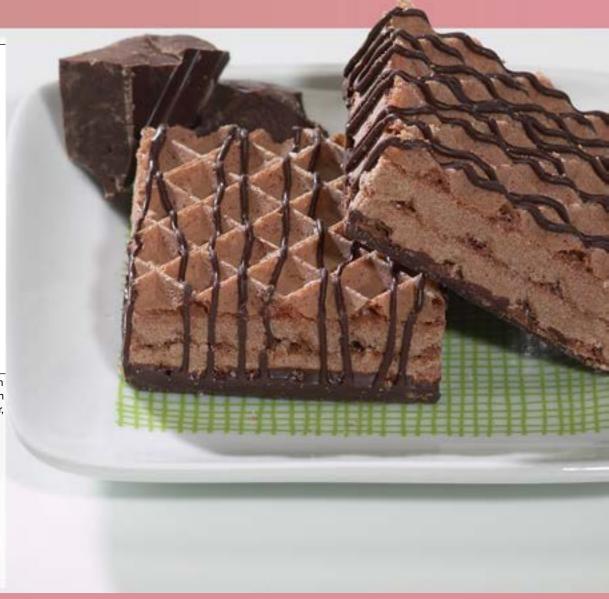

# Proti-15<sup>®</sup> pink lemonade

### **Nutrition Facts**

| Serving Size 1<br>Servings Per C                         |               |          |
|----------------------------------------------------------|---------------|----------|
| Amount/Serving                                           |               |          |
| Calories 70                                              | Calories from | n Fat 0  |
|                                                          | % Dail        | y Value* |
| Total Fat Og                                             |               | 0%       |
| Saturated Fat                                            | 0g            | 0%       |
| <i>Trans</i> Fat 0g                                      |               |          |
| Cholesterol 10                                           | Dmg           | 3%       |
| Sodium 10mg                                              |               | 0%       |
| Potassium 70                                             | ng            | 2%       |
| <b>Total Carbohy</b>                                     | drate 4g      | 1%       |
| Dietary Fiber                                            | 2g            | 8%       |
| Sugars 0g                                                |               |          |
| Protein 15g                                              |               | 10%      |
| Vitamin A                                                |               | 0%       |
| Vitamin C                                                |               | 0%       |
| Calcium                                                  |               | 0%       |
| Iron                                                     |               | 0%       |
| * Percent Daily Values are<br>values may be higher or lo |               |          |

Ingredients: Hydrolyzed gelatin, whey protein concentrate (milk), fructooligosaccharide, citric acid, natural flavors, potassium citrate, malic acid, beet juice powder (color), silicon dioxide, sucralose (non-nutritive sweetener), soy lecithin.

Manufactured in a facility that processes egg, wheat, peanuts and tree nuts. DKP427

You won't want to wait until summer's heat to enjoy our delicious range of Proti-15® cold drinks. Available in a rainbow of fruit flavors, all have 15 grams of protein per serving and are guaranteed to refresh! GOOD SOURCE OF PROTEIN, EXCELLENT SOURCE OF VITAMIN A, LOW CHOLESTEROL, FAT FREE OTHER AVAILABLE FLAVORS: grapefruit, strawberry kiwi, orange, lemon, berry blast, peach mango, cranberry grape CASE PACK OUT: 40 display boxes per case and 7 packets per display box SHELF LIFE: 36 months DIRECTIONS: Empty contents of one pouch into a large glass. Add 6-8 fl. oz (180 to 240 ml) of cold water and stir until well dissolved