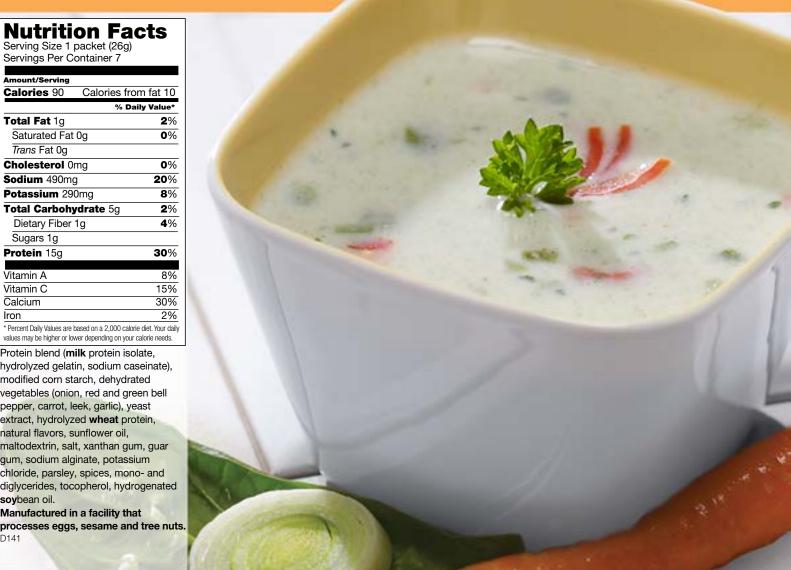

8%           |
| Vitamin C                                              | 15%          |
| Calcium                                                | 30%          |
| Iron                                                   | 2%           |
| * Percent Daily Values are based on a 2,000 c          |              |

Protein blend (milk protein isolate, hydrolyzed gelatin, sodium caseinate), modified corn starch, dehydrated vegetables (onion, red and green bell pepper, carrot, leek, garlic), yeast extract, hydrolyzed wheat protein,

natural flavors, sunflower oil, maltodextrin, salt, xanthan gum, guar gum, sodium alginate, potassium chloride, parsley, spices, mono- and diglycerides, tocopherol, hydrogenated soybean oil.

Manufactured in a facility that processes eggs, sesame and tree nuts. D141



EXCELLENT SOURCE OF PROTEIN, EXCELLENT SOURCE OF CALCIUM, LOW-FAT, CHOLESTEROL-FREE, GOOD SOURCE OF VITAMIN C

CASE PACK OUT: 40 display boxes per case and 7 packets per display box

#### **DIRECTIONS:**

empty contents of one packet into a large cup or bowl. Add 1 cup (240 ml) of cold water. Stir until smooth.

Proti-15® is a Registered Trademark of Bariatrix Nutrition Inc., Lachine, QC, Canada H8T 1B7.

## Proti-15<sup>®</sup> broc n' cheese soup mix

## Nutrition Facts Serving Size 1 packet (28g)

nvinge Por ( ontaine

| Servings Per Container 7                                                                                                            |            |  |
|---------------------------------------------------------------------------------------------------------------------