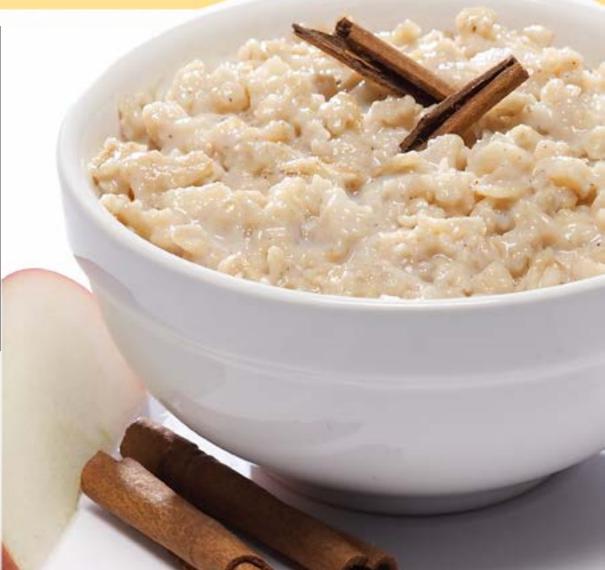

| 35%        |
| Iron                                                                                                          | 4%         |
| * Percent Daily Values are based on a 2,000 calorie of<br>values may be higher or lower depending on your cal |            |

Ingredients: Protein blend (milk protein isolate, sodium caseinate), oat flakes (contains wheat), apples, sunflower oil, maltodextrin, natural and artificial flavors, seasoning (cinnamon, honey powder, sugar), potassium phosphate, salt, caramel color, monodiglycerides, tocopherols, sucralose (non-nutritive sweetener), calcium stearate, sulfites, soy lecithin.

Manufactured in a facility that processes egg, sesame and tree nuts. 0366



Start the day off right with a Bariatrix Classic. Our hot cereal mixes provide all the great benefits of regular oatmeal plus a protein blend that keeps hunger in check longer – with the added benefits of low glycemic carbohydrates. A satisfying bowl of warm and creamy oatmeal takes only seconds to prepare in the microwave and is even better topped with fresh fruit. EXCELLENT SOURCE OF PROTEIN, EXCELLENT SOURCE OF CALCIUM, LOW FAT, CHOLESTEROL FREE OTHER AVAILABLE FLAVORS: classic, maple and brown sugar CASE PACK OUT: 24 display boxes per case and 6 packets per display box SHELF LIFE: 36 months DIRECTIONS: Empty contents of one packet in a large microwaveable bowl. Add 4 oz (115 mL) of cold water. Mix very well and cook on HIGH for 3 minutes. Stir, continue to heat another 30 seconds. Le