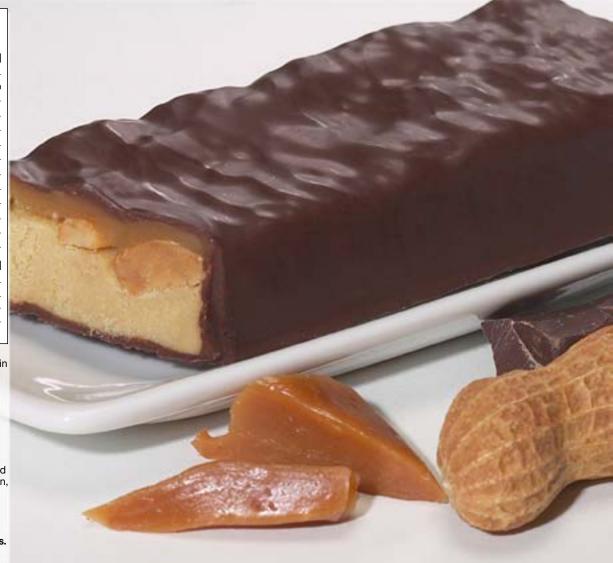

| 4%           |
| Percent Daily Values are based on a 2,000 ca<br>values may be higher or lower depending on y |              |

Ingredients: Protein blend (soy protein isolate, hydrolyzed gelatin, whey protein concentrate, casein, milk protein concentrate), glycerin, maltitol syrup, water, peanuts, fractionated palm and palm kernel oil, sugar, malted milk powder (wheat), modified milk ingredient, cocoa (processed with alkali), natural and artificial flavor, fructooligosaccharide, maltitol, butter, sunflower oil, pectin, cream, mono- and diglyderides, vanilla extract, soy lecithin, salt, gellan gum, dicalcium phosphate, sucralose (non-nutritive sweetener), sodium phosphate, sodium citrate, carrageenan, tocopherol (antioxidant). May contain traces of eggs and tree nuts. T300



Here's a perfect anytime snack for people on the go! Formulated to provide a balanced blend of slow and fast acting proteins, these delicious bars deliver long-lasting satisfaction. Like all Bariatrix products, Proti-Bars® top the charts in great taste and innovative nutrition.
EXCELLENT SOURCE OF PROTEIN
OTHER AVAILABLE FLAVORS: caramel delight, chocolate peanut, chocolate decadence, cookies & cream, nutty caramel crunch, cinnamon crunch, cocoa mint, supreme peanut, triple chocolate, peanut butter cup, cinnamon oatmeal
CASE PACK OUT: 12 display boxes per case and 7 bars per display box
SHELF LIFE: 13 months

Proti-Bar® is a Registered Trademark of Bariatrix Nutrition Inc., Lachine, QC, Canada H8T 1B7.

# **Proti-Bar**<sup>®</sup> cookies & cream protein bar

### **Nutrition Facts**

Ser