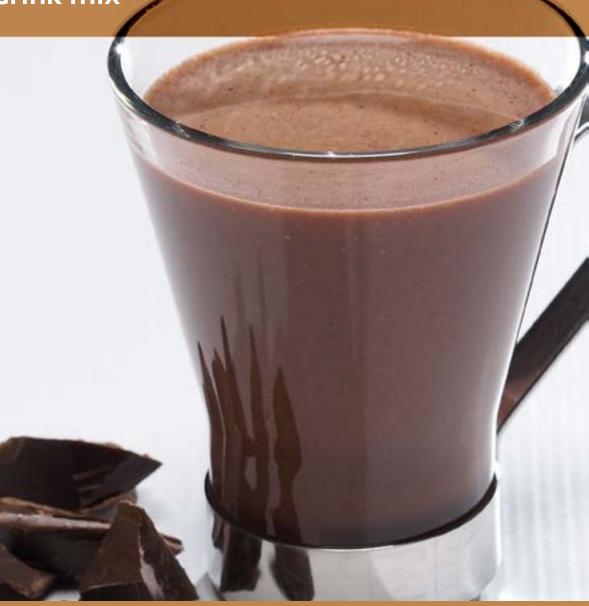

# **Proti-15**<sup>®</sup> hot chocolate drink mix

Manufactured in a facility that processes egg, sesame, peanuts and tree nuts. H063

Warm and comforting alternatives to a daily coffee habit or soothing and filling treats for blustery days, our hot drinks will satisfy your soul and your appetite. Try mixing the two for an extra special mocha indulgence! Only 90 calories of rich, creamy taste packed with 15g of protein in every serving.