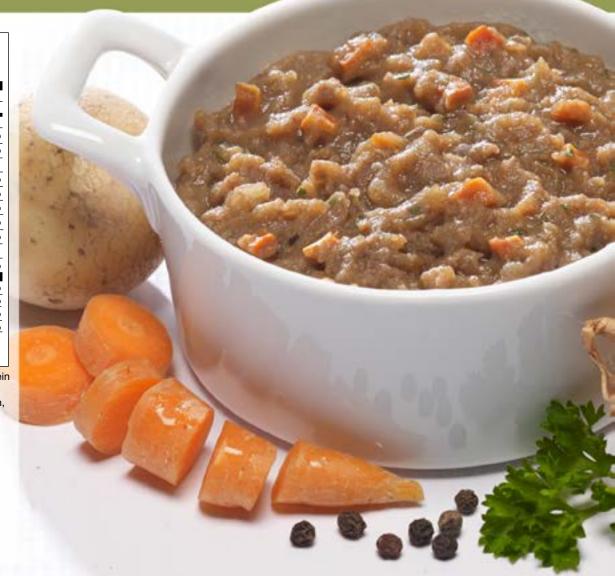

| 0%         |
| Calcium                                                                                                                          | 6%         |
| Iron                                                                                                                             | 15%        |
| * Percent Daily Values are based on a 2,<br>calorie diet. Your daily values may be hig<br>lower depending on your calorie needs. |            |

Ingredients: Protein blend (soy protein concentrate, pea protein isolate), dehydrated vegetables (potato, onion, carrot, garlic), yeast extract, salt, sunflower oil, caramel color, natural

flavors, spices, guar gum. Manufactured in a facility that processes egg, milk, peanuts and tree nuts.

MLW423 - PD001260V01



Bariatrix Quick Fix hot meal entrees offer a unique savory option. These hearty vegetarian meal mixes are so satisfying, even the most commited carnivores won't miss the meat. Easy to prepare single serving portions are the next best thing to home made!

EXCELLENT SOURCE OF PROTEIN, GOOD SOURCE OF FIBER, GOOD SOURCE OF IRON

OTHER AVAILABLE FLAVORS: vegetable chili, vegetable spaghetti bolognese

CASE PACK OUT: 24 display boxes per case and 7 packets per display box

SHELF LIFE: 36 months

DIRECTIONS:

Stove top: Empty the contents of one packet into a small saucepan. Add 170 ml (2/3 cup) of cold water. Cook on medium for 3 minutes or until desired texture.

Microwave : Empty the contents of one packet into a bowl. Add 170 ml (2/3 cup) of cold water; mix well. Cook on high for 3 minutes.