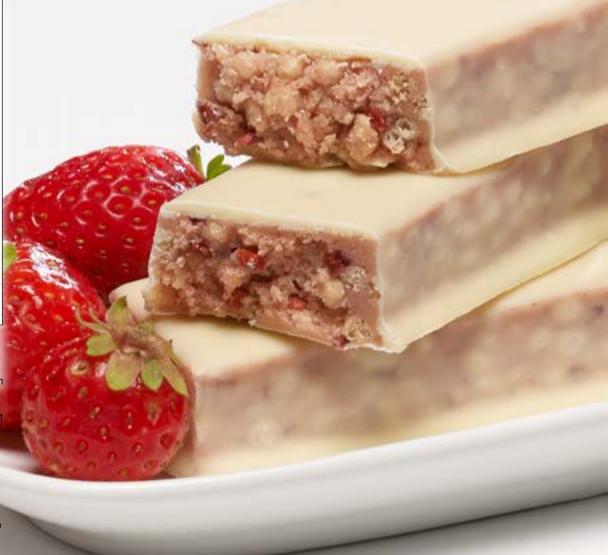

ur daily |

values may be higher or lower depending on your calorie needs.

**Ingredients:** Protein blend (soy protein isolate, whey protein isolate, acid casein, milk protein concentrate, whey protein concentrate), polydextrose,

isomalto-oligosaccharide, vegetable oil (palm kernel oil, palm oil, shea oil), hydrolyzed gelatin, glycerin, cocoa butter, high oleic. sunflower oil, tapioca starch, dehydrated fruit (raspberry, strawberry), natural and artificial flavors, soy lecithin, yogurt powder (cultured non-fat milk solids), cranberry juice concentrate powder, citric acid, skim milk powder, salt, calcium carbonate, beet red color, malic acid, monoglycerides, sucralose & acesulfame-potassium (non-nutritive sweeteners).

Contains: milk, soy, egg, peanuts and tree nuts (almonds). BRD339V01



Proti VLC bars offer the great taste and the 15g of protein that our proti bars are famous for, but with lower net carbs and no gluten!

#### EXCELLENT SOURCE OF PROTEIN, GLUTEN-FREE, 5g NET CARBS

OTHER AVAILABLE FLAVORS: chocolate crisp, almond coconut, peanut batter nougat, chocolate chip, zesty lemon crisp, fluffy vanilla crisp, salted toffee pretzel

CASE PACK OUT: 24 display boxes per case and 7 packets per display box SHELF LIFE: 13 months

## **Proti-VLC** chocolate crisp bar

### **Nutrition Facts**

| Serving c | JIZE | i ba | i (4Jy)  |
|-----------|------|------|----------|
| Servings  | Per  | Con  | tainer 7 |

| Amount/Serving                                                                                            |             |
|----------------------------------------