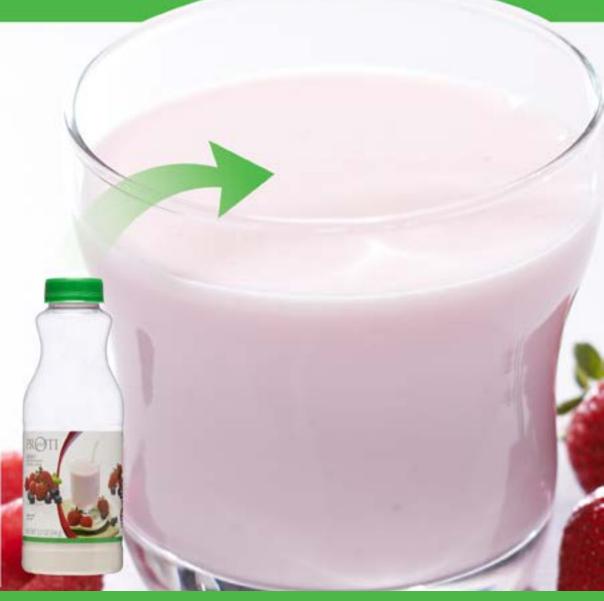

# **Proti-15**<sup>®</sup> grapefruit drink mix

(non-nutritive sweetener), guar gum, soy lecithin, Manufactured in a facility that

processes egg, wheat, peanuts and tree nuts.

You won't want to wait until summer's heat to enjoy our delicious range of Proti-15® cold drinks. Available in a rainbow of fruit flavors, all have 15 grams of protein per serving and are guaranteed to refresh! LOW FAT, LOW CHOLESTEROL OTHER AVAILABLE FLAVORS: strawberry kiwi, orange, lemon, berry blast, peach mango, cranberry grape, pink lemonade CASE PACK OUT: 40 display boxes per case and 7 packets per display box SHELF LIFE: 36 months

DIRECTIONS: Empty contents of one pouch into a large glass. Add 6-8 fl. oz (180 to 240 ml) of cold water and stir until well dissolved.

Proti-15® is a Registered Trademark of Bariatrix Nutrition Inc., Lachine, QC, Canada H8T 1B7.